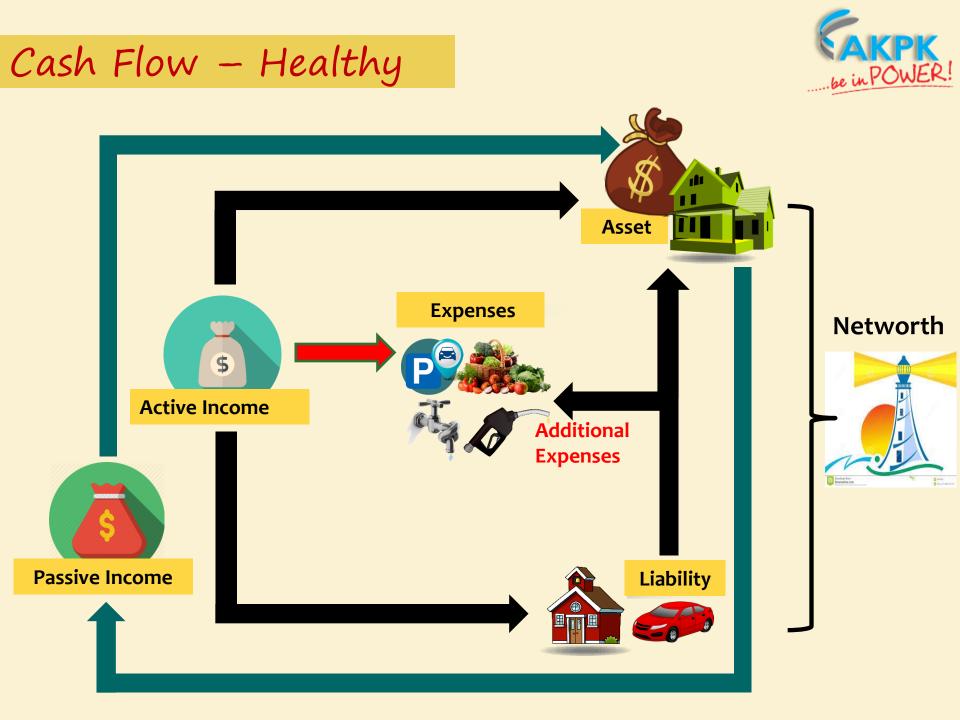

## Cash Flow Management

#### **Active Income**

#### **Passive Income**

Example Of Cash Flow Statement De in POWER!

| Items                                               | Budget (RM) | Actual (RM) |
|-----------------------------------------------------|-------------|-------------|
| Income                                              | 2,450       | 2,450       |
| (after EPF, SOCSO and tax/zakat)                    |             |             |
| Other Income (Tuition/Part Time Job)                | 500         | 500         |
| Total Income                                        | 2,950       | 2,950       |
| - (10%) Savings                                     | 295         | 295         |
| Net Income after savings                            | 2,655       | 2,655       |
| Fixed Expenses                                      |             |             |
| Room Rent / House                                   | 550         | 550         |
| Vehicle                                             | 700         | 700         |
| PTPTN                                               | 350         | 350         |
| Total of Fixed Expenses                             | 1, 600      | 1, 600      |
| Balance 1                                           | 1,055       | 1,055       |
| (Net Income after savings- Total of Fixed Expenses) |             |             |
| Variable Expenses                                   |             |             |
| Household                                           | 450         | 500         |
| Utilities                                           | 300         | 355         |
| Entertainment (Cinema/ "Mamak")                     | 150         | 195         |
| Others                                              | 100         | 150         |
| Total of Variable Expenses                          | 900         | 1200        |
| Total of Balance                                    | 155         | (145)       |