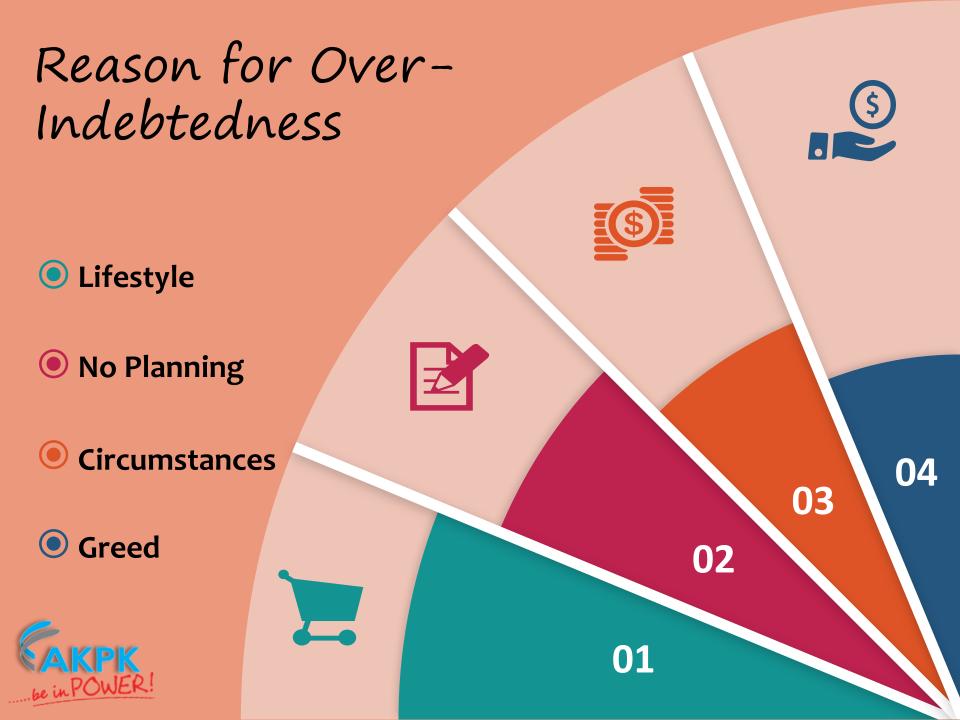

## Having Unmanageable Debts

Acknowledge that you have a problem
Face the reality.....

- Analyse your situation to assess your financial standing Discuss with family members
- Act by taking immediate corrective action
   *Discuss for restructure/refinance with credit providers*
- **AKPK's** assistance in managing your debts