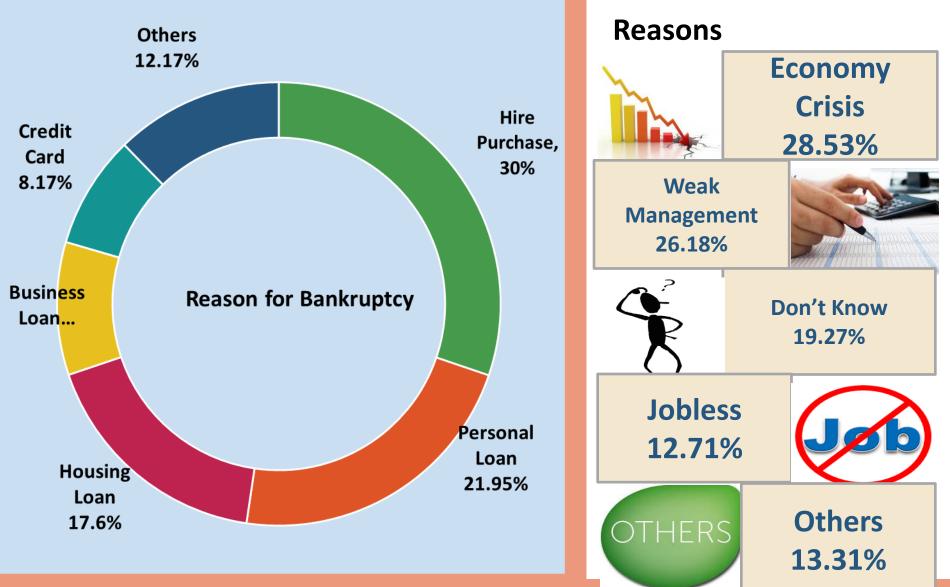

### Bankruptcy

Source: Jabatan Insolvensi Malaysia (2014)

Don't see everyone's flaws. Don't listen to everything you're told. Don't speak if it's not kind. M DAd Works!

Always look for the good in others. Avoid gossip and communication that puts others down. Speak words that edify and encourage with love.