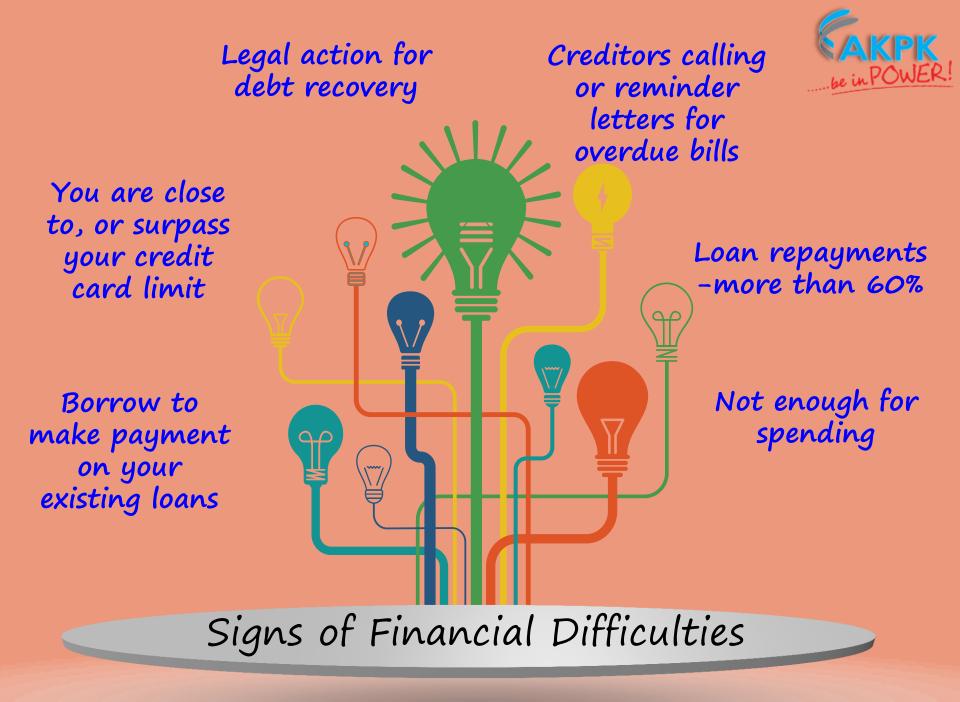

#### **Failure in Managing Debts**

- 1. Notice from FI telephone calls or reminder notice
- 2. Legal Notices
- 3. Summons and Statement of Claim
- 4. Mention
- 5. Judgement
- 6. Execution of Judgement
  - Writ of Seizure & Sale (WSS)
  - Judgment Debtor Summons (JDS)
  - Garnishee Order
  - Bankruptcy action