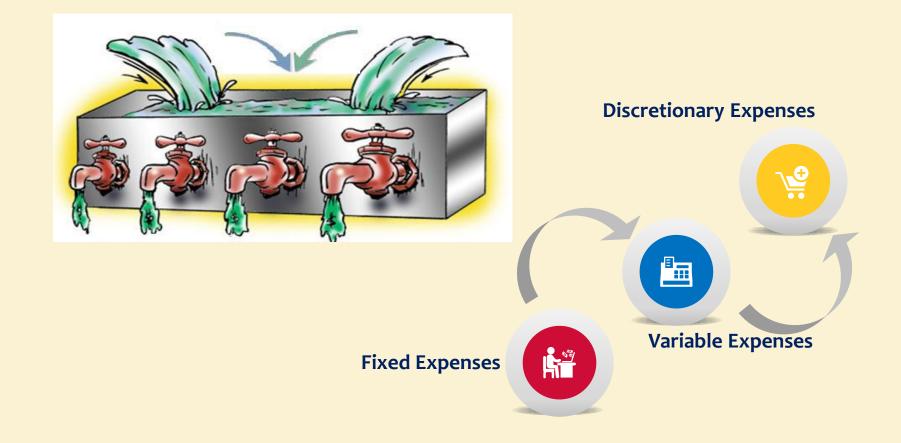

Basic
- ✓ Managing Debt
- ✓ Risk Management
- √ Insurance
- ✓ Investment
- ✓ E Payment
- ✓ Credit Card
- ✓ Buying Car
- ✓ Buying Houses

### **Statistics**

| Type of cases    | Cumulative<br>Total |
|------------------|---------------------|
| Counselling      | 515,648             |
| Of which;<br>DMP | 169,524             |

### LIFE CYCLE





# Cash Flow Management



## **HOW MANY?**



PLEASE COUNT THE BLACK DOT

# **HOW MANY NOW?**



### **NEED AND WANT**



2

### SIMPLE AND EASY







### **ASTRO ALSO NEED**













### Hello Dad.. your wife still beating me i dont wanna live with her any more....!

# LIVING WITHIN MEAN









1970-2000 传奇皮 包。件 動女王 30年。 (可能 現在还 在用)





### **NOT AS PLANNED**



## Cash Flow Management



#### **Active Income**

#### **Passive Income**



Example Of Cash Flow Statement De in POWER!



| Items                                               | Budget (RM) | Actual (RM) |
|-----------------------------------------------------|-------------|-------------|
| Income                                              | 2,450       | 2,450       |
| (after EPF, SOCSO and tax/zakat)                    |             |             |
| Other Income (Tuition/Part Time Job)                | 500         | 500         |
| Total Income                                        | 2,950       | 2,950       |
| - (10%) Savings                                     | 295         | 295         |
| Net Income after savings                            | 2,655       | 2,655       |
| Fixed Expenses                                      |             |