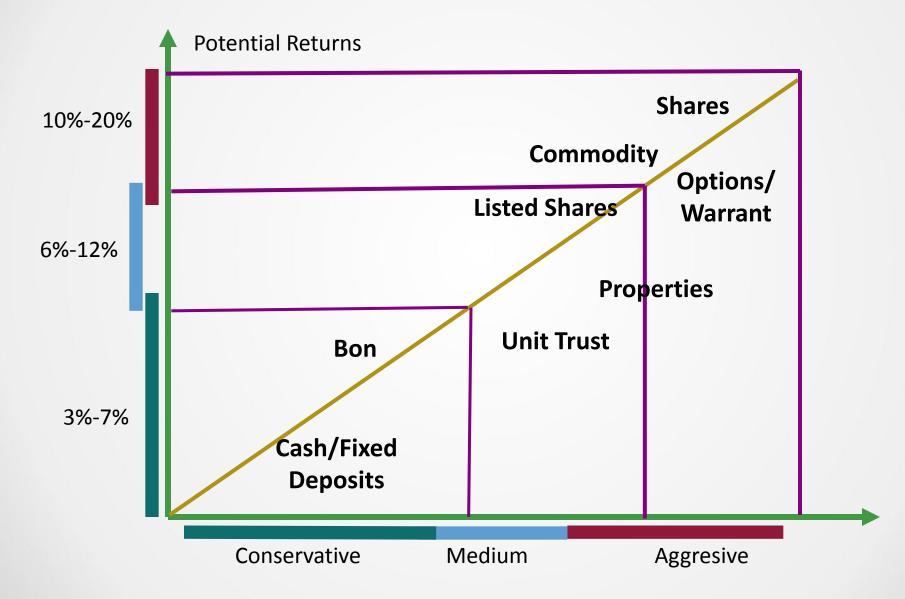

## Investments

Why Invest?

**Protect against inflation** 

**Enhanced Returns** 

**Life Aspirations** 

Types of Investments