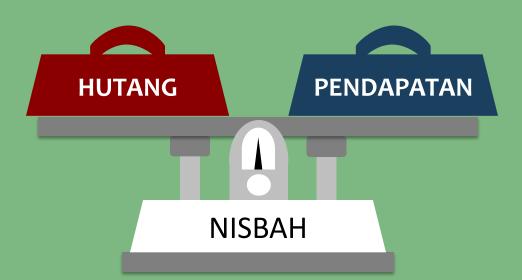

### Debt to Income Ratio

#### Ratio = <u>Monthly Repayments</u> x 100 Net Income

- Farid is a young graduate with a net salary of RM2250. He pays hire purchase loan RM650, education loan RM250 and his mobile phone contract loan package RM150.
- How much is his Debt to Income Ratio?
- = <u>RM1,050</u> x 100% RM2,250

**= 47**%

|                | Compa      | arison         |            |
|----------------|------------|----------------|------------|
| Loan Amount    | : RM45,000 | Loan Amount    | : RM45,000 |
| Rate           | <u> </u>   | Rate           | <u> </u>   |
| Tenure         | : 5 Years  | Tenure         | : 5 Years  |
| Installment    | : RM938    | Installment    | : RM849    |
| Total Interest |            | Total Interest | : RM5,950  |
|                |            |                |            |
|                | -          |                | -hallo     |
|                |            |                |            |
| Flat Rate      | F          | ixed Rate      |            |